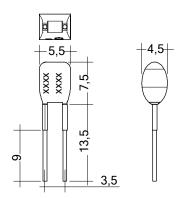

## Product description

- \_ Ready-for-use resistor to set output current value
- \_ Compatible with LED driver featuring I-select 2 interface; not compatible with I-SELECT (generation 1)
- \_ Resistor is base insulated
- \_ Resistor power 0.25 W
- \_ Current tolerance ± 2 % additional to output current tolerance
- \_ Compatible with LED driver series PRE and EXC

# I-SELECT 2 PLUG PRE / EXC

Resistors for current selection

Ordering data

| Туре                      | Article number | Colour | Marking | Current  | Resistor value | Packaging, bag | Weight per pc. |
|---------------------------|----------------|--------|---------|----------|----------------|----------------|----------------|
| I-SELECT 2 PLUG 2100MA BL | 28001139       | Blue   | 2100 mA | 2.100 mA | 2.37 kΩ        | 10 pc(s).      | 0.001 kg       |