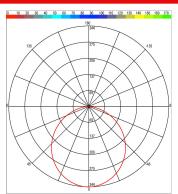

#### LIGHTING CHARACTERISTICS

Efficiency 100/120 lm/W

Color rendering index (CRI) >80

Flicker Flicker free

Color temperature 3000K/ 4000K/ 6500 K