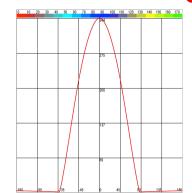

#### LIGHTING CHARACTERISTICS

Efficiency 100/120 lm/W

Color rendering index (CRI) >80

Flicker Flicker free

Color temperature 3000K/ 4000K/ 6500 K